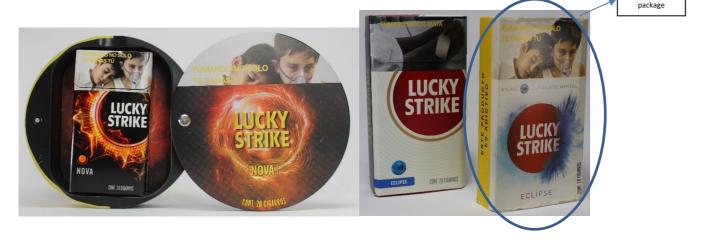

A3. Is the primary pack of sticks contained in any kind of larger package?

Larger

(0) No, primary package is not contained in a larger package

Will skip to C1 if {0}

[Definition of "primary package" and "larger package": The primary package of cigarettes is defined as the package in which the cigarettes are contained. The larger package is defined as the package in which the primary package is contained (e.g., metal can, sleeve). The left is box and the right one is a slider]